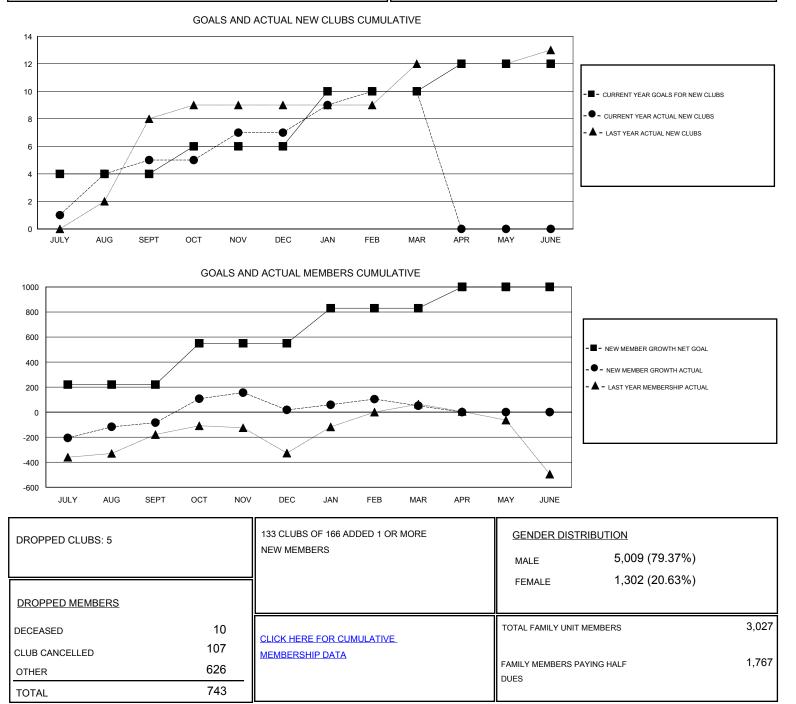

## FR GURUNATHAN CNAT.

| GMT: ER GURUNATHAN                                          |                  | L                | LOCATION INDIA   |                                                             |                          |                        | GMT CA                 |
|-------------------------------------------------------------|------------------|------------------|------------------|-------------------------------------------------------------|--------------------------|------------------------|------------------------|
| Clubs<br>RESULTS FOR 2016-2017                              |                  |                  |                  | Members<br>RESULTS FOR 2016-2017                            |                          |                        |                        |
|                                                             |                  |                  |                  |                                                             |                          |                        |                        |
| JULY/AUG/SEPT<br>OCT/NOV/DEC<br>JAN/FEB/MAR<br>APR/MAY/JUNE | 4<br>2<br>4<br>2 | 5<br>2<br>3<br>0 | 0<br>4<br>1<br>0 | JULY/AUG/SEPT<br>OCT/NOV/DEC<br>JAN/FEB/MAR<br>APR/MAY/JUNE | 220<br>330<br>280<br>170 | 296<br>283<br>215<br>0 | 380<br>181<br>182<br>0 |